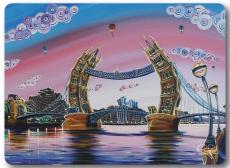

## Placemats & Coasters

Rayford's high quality decorative placemats & coasters feature his bright and colourful artwork. From London, Paris and New York, to old York and the Lake District, they bring fun and colour to meal times.

Placemats: Size - 290mm x 210mm

Cork back hardboard placemat, digitally printed and matt laminated. Please note: These placemats are suitable for warm plates and dishes only, and should not be immersed in water.

Ref: RP\_Lakedistrict\_5

Ref: RP\_London\_1

Ref: RP\_London\_2

Ref: RP London 3

Ref: RP\_London\_4

Ref: RP\_London\_5

Ref: RP\_NewYork\_1

Ref: RP\_North\_East\_1