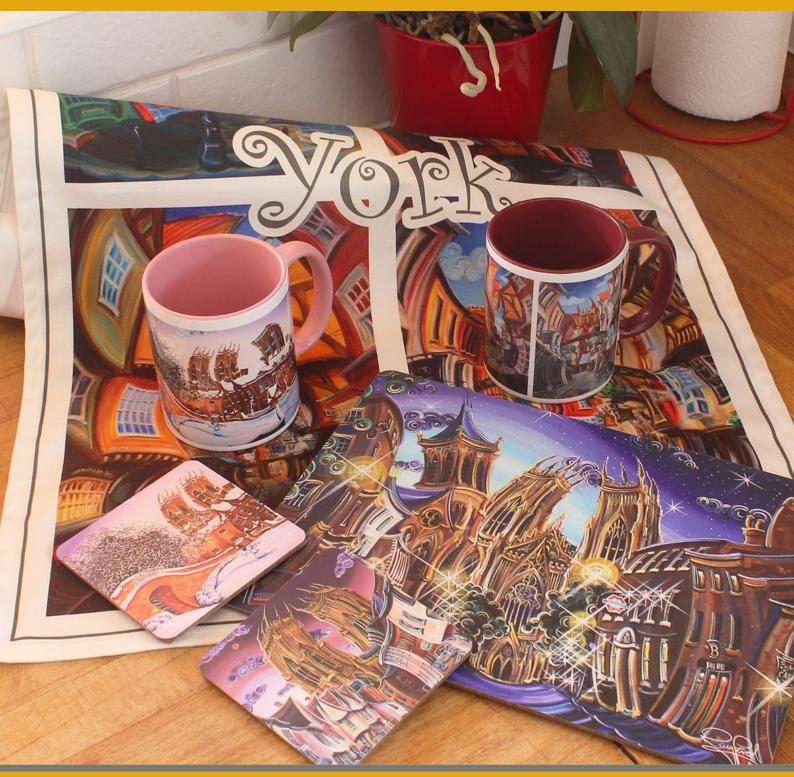

## Placemats & Coasters

Rayford's high quality decorative placemats & coasters feature his bright and colourful artwork. From London, Paris and New York, to old York and the Lake District, they bring fun and colour to meal times.

Placemats: Size - 290mm x 210mm

Cork back hardboard placemat, digitally printed and matt laminated. Please note: These placemats are suitable for warm plates and dishes only, and should not be immersed in water.

Ref: RP\_Paris\_2

Ref: RP\_York\_1

Ref: RP\_York\_2

Ref: RP\_York\_3

Ref: RP\_Yorkshire\_1

Ref: RP\_Yorkshire\_2

Coasters: Size - 100mm x 100mm

Cork back hardboard coasters, digitally printed and matt laminated.

Ref: RC\_North\_East\_2

Ref: RC\_York\_1

Ref: RC\_York\_2

Coasters: Size - 100mm x 100mm

Cork back hardboard coasters, digitally printed and matt laminated.

Please note: These coasters are suitable for warm cups only, and should not be immersed in water.

Ref: RC\_York\_3

Ref: RC\_York\_4

Ref: RC\_York\_5

Ref: RC\_York\_6

Ref: RC\_York\_7

Ref: RC\_Yorkshire\_1

Ref: RC\_Yorkshire\_2

Ref: RC\_France\_1

## Tea Towels

Tea towels should be fit-for-purpose, but they are always on show, too - that's why you'll probably want them to look great. Featuring his colourful artwork, Rayford's tea towels are printed on 100% cotton 1/2 panama using reactive inks and are hemmed on all 4 sides to a finished size of approx.  $70 \, \mathrm{cm} \times 46 \, \mathrm{cm}$ .

Ref: RTT\_London

Ref: RTT\_NYC

Ref: RTT\_Tyne

Ref: RTT\_Paris

Ref: RTT\_York