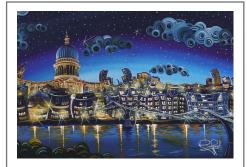

Add "\_Fmd" to end of product ref

 $Ref: OE001\_London\_Towers$ 

 $Ref: OE002\_St\_Pauls\_Starlight$ 

Ref: OE003\_London\_Aerial\_1

Ref: OE004\_London\_Aerial\_2

Ref: OE005\_Battersea

Ref: OE006 Southbank Stars