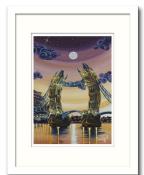

Add "\_Fmd" to end of product ref

 $Ref: OE001\_London\_Towers$ 

 $Ref: OE002\_St\_Pauls\_Starlight$ 

Ref: OE003\_London\_Aerial\_1

Ref: OE004\_London\_Aerial\_2

Ref: OE005\_Battersea

Ref: OE006 Southbank Stars