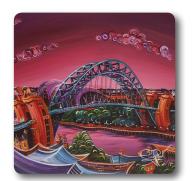

## Placemats & Coasters

Rayford's high quality decorative placemats & coasters feature his bright and colourful artwork. From London, Paris and New York, to old York and the Lake District, they bring fun and colour to meal times.

Ref: RP\_North\_East\_2

Placemats: Size - 290mm x 210mm

Cork back hardboard placemat, digitally printed and matt laminated.
Please note: These placemats are suitable for warm plates and dishes only, and should not be immersed in water.