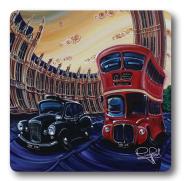

Ref: RC\_London\_2

Ref: RC\_London\_3

Ref: RC London 4

Ref: RC\_London\_5

Ref: RC\_London\_6

Ref: RC\_NewYork\_1

Ref: RC\_NewYork\_2

Ref: RC\_North\_East\_1

Ref: RC\_North\_East\_2

Ref: RC\_York\_1

Ref: RC\_York\_2

Coasters: Size - 100mm x 100mm

Cork back hardboard coasters, digitally printed and matt laminated.

Please note: These coasters are suitable for warm cups only, and should not be immersed in water.