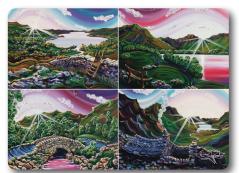

## Placemats & Coasters

Rayford's high quality decorative placemats & coasters feature his bright and colourful artwork. From London, Paris and New York, to old York and the Lake District, they bring fun and colour to meal times.

Placemats: Size - 290mm x 210mm

Cork back hardboard placemat, digitally printed and matt laminated. Please note: These placemats are suitable for warm plates and dishes only, and should not be immersed in water.

Ref: RP\_Lakedistrict\_5

Ref: RP\_London\_1

Ref: RP\_London\_2

Ref: RP London 3

Ref: RP\_London\_4

Ref: RP\_London\_5

Ref: RP\_NewYork\_1

Ref: RP\_North\_East\_1