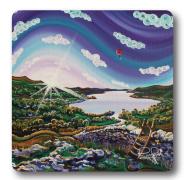

Ref: RP\_Paris\_2

Ref: RP\_York\_1

Ref: RP\_York\_2

Ref: RP\_York\_3

Ref: RP\_Yorkshire\_1

Ref: RP\_Yorkshire\_2

Coasters: Size - 100mm x 100mm

Cork back hardboard coasters, digitally printed and matt laminated.

Please note: These coasters are suitable for warm cups only, and should not be immersed in water.

Ref: RC\_Lakedistrict\_1

Ref: RC\_Lakedistrict\_2

Ref: RC\_Lakedistrict\_3

Ref: RC\_Lakedistrict\_4

Ref: RC\_London\_1