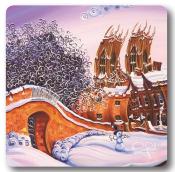

## Placemats & Coasters

Rayford's high quality decorative placemats & coasters feature his bright and colourful artwork. From London, Paris and New York, to old York and the Lake District, they bring fun and colour to meal times.

Ref: RP\_Paris\_2

Ref: RP\_York\_1

Ref: RP\_York\_2

Ref: RP\_York\_3

Ref: RP\_Yorkshire\_1

Ref: RP\_Yorkshire\_2

Coasters: Size - 100mm x 100mm

Cork back hardboard coasters, digitally printed and matt laminated.