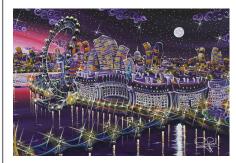

Add "\_Fmd" to end of product ref

 $Ref: OE001\_London\_Towers$ 

 $Ref: OE002\_St\_Pauls\_Starlight$ 

Ref: OE003\_London\_Aerial\_1

Ref: OE004\_London\_Aerial\_2

Ref: OE005\_Battersea

Ref: OE006 Southbank Stars