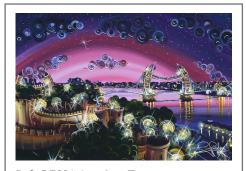

Add "\_Fmd" to end of product ref

 $Ref: OE001\_London\_Towers$ 

 $Ref: OE002\_St\_Pauls\_Starlight$ 

Ref: OE003\_London\_Aerial\_1

Ref: OE004\_London\_Aerial\_2

Ref: OE005\_Battersea

Ref: OE006 Southbank Stars