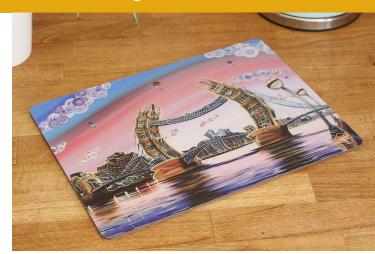

## Placemats & Coasters

Rayford's high quality decorative placemats & coasters feature his bright and colourful artwork. From London, Paris and New York, to old York and the Lake District, they bring fun and colour to meal times.

Placemats: Size - 290mm x 210mm

Cork back hardboard placemat, digitally printed and matt laminated. Please note: These placemats are suitable for warm plates and dishes only, and should not be immersed in water.

Ref: RP\_Lakedistrict\_5

Ref: RP\_London\_1

Ref: RP\_London\_2

Ref: RP London 3

Ref: RP\_London\_4

Ref: RP\_London\_5

Ref: RP\_NewYork\_1

Ref: RP\_North\_East\_1